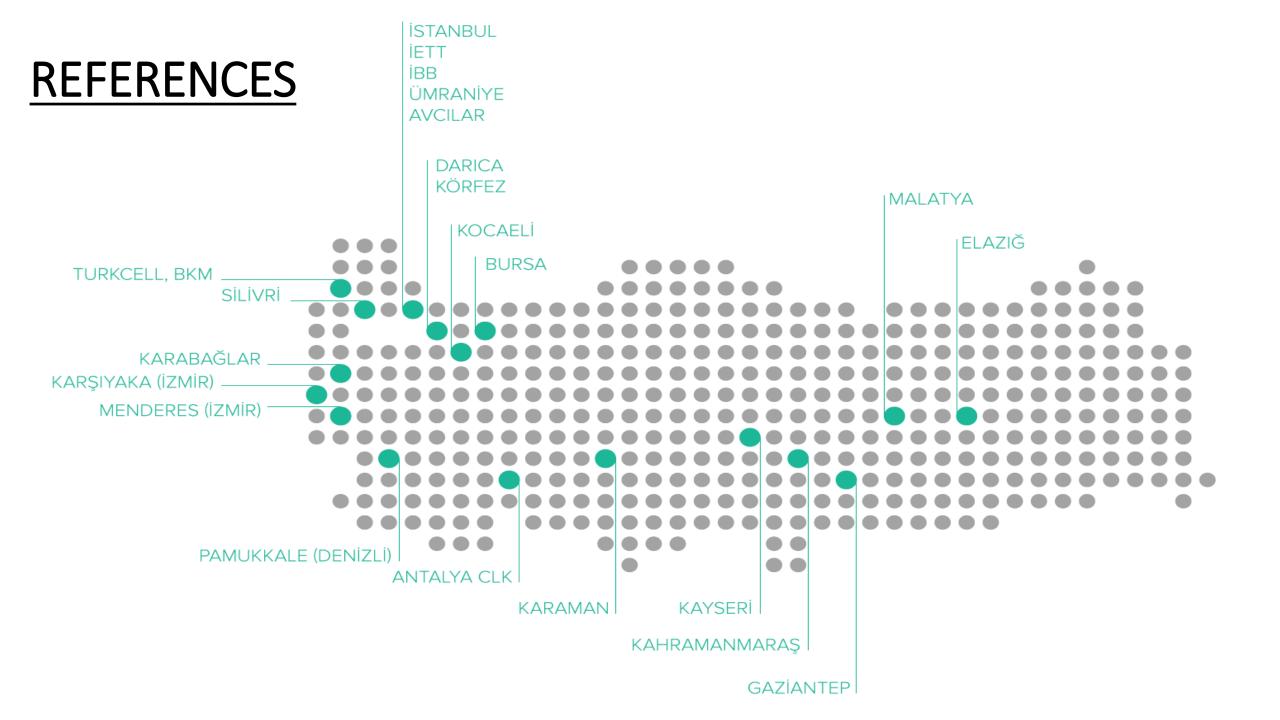

## **NORMAL**

Users can charge quickly their phones and tablets with 2.1 Amps support

6 users can be use the service at the same time.

Kahramanmaras Metropolitan Municipality gives the service 102 person at the same time in every town square.

### **WIRELESS**

With the latest technology, users can charge phones (which is support wireless charging) with placing the phone at the specified point on the table.

Korfez Metropolitan Municipality is using the wireless charging in the lead..

Messages, advertisement and announcement was delivered to 250.000 people by Endirek which is placed to Umraniye and shopping centers

# **Emergency Situation Lighting**

- Endirek can service in every emergency situation through with its 3 LEDs.
- Endirek can continue service in emergency situations as item collection point.

Avcılar municipality have used Endirek as emergency come together point with earthquake cases . Avcılar municipality have became first with this usage in emergency situation.

IETT and IBB have been servicing hours of trams, weather forecast, municipal annoucements via the product at the Istiklal street.IBB and IETT are first at this type usage .