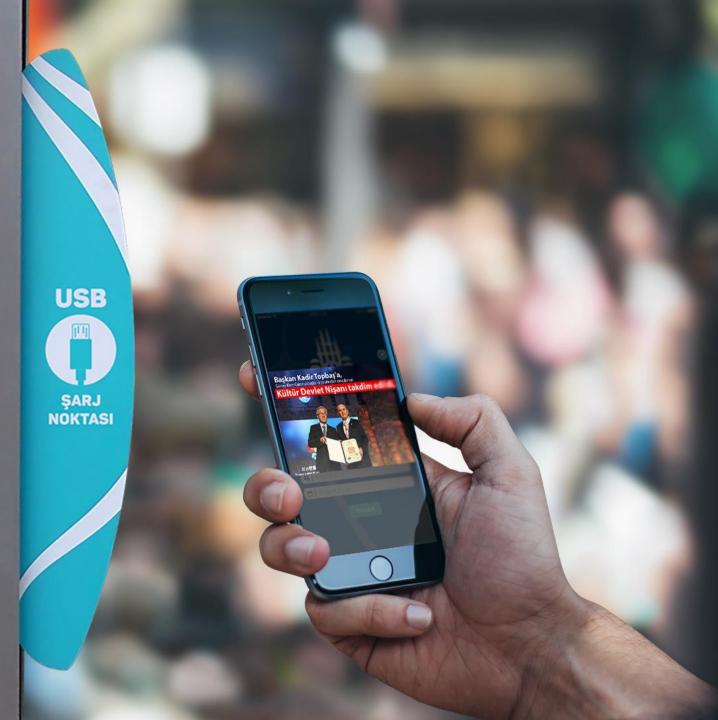

## **NORMAL**

Users can charge quickly their phones and tablets with 2.1 Amps support

6 users can be use the service at the same time.

Kahramanmaras Metropolitan Municipality gives the service 102 person at the same time in every town square.

### **WIRELESS**

With the latest technology, users can charge phones (which is support wireless charging) with placing the phone at the specified point on the table.

Korfez Metropolitan Municipality is using the wireless charging in the lead..