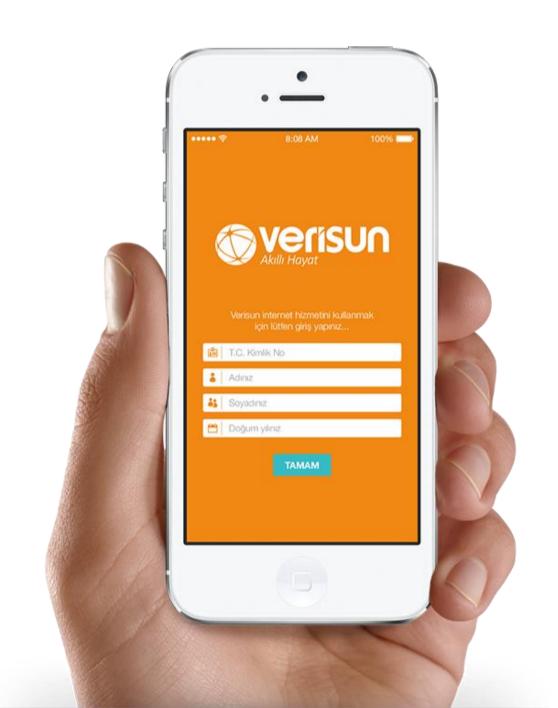

# Secure Internet

People can benefit from internet service until 100 mbps with 3G/4G

Every user can use the service until the limit of daily usage.

Websites which are intended acces and guidance be serviced

A system which have logging service and full protected with the 5651 internet law.