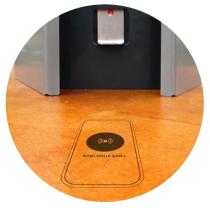

### **WIRELESS**

With the latest technology, users can charge phones (which is support wireless charging) with placing the phone at the specified point on the table.

Korfez Metropolitan Municipality is using the wireless charging in the lead..