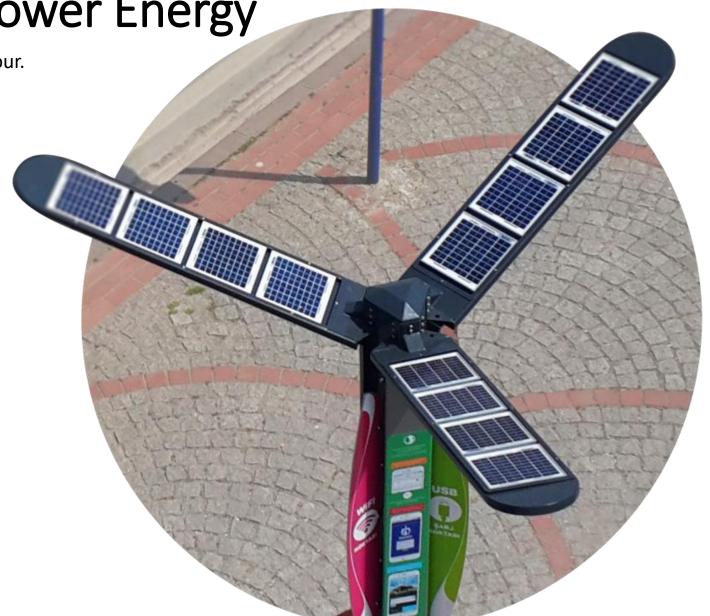

2.500.000

More than 2.5 million people use this servise in a year.

**Uninterrupted Power Energy** 

90 W-180 W Energy produce in an hour.

• In every situation unlimited night service with its special design.

- Always works with its independent energy system.
- Portable and does not require excavation required.

Menderes Municipality is evalute the Endirek at the village square in the winter and in the summer they use it in the beach.