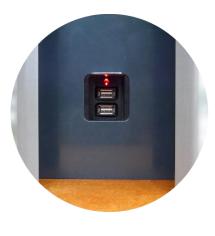

## **NORMAL**

Users can charge quickly their phones and tablets with 2.1 Amps support

6 users can be use the service at the same time.

Kahramanmaras Metropolitan Municipality gives the service 102 person at the same time in every town square.