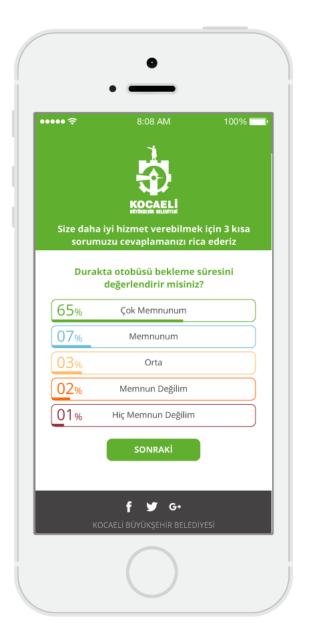

# Survey

- Customers opinion and comment can be survey with easy survey system.
- Can be asked one or more question to customers at same time.
- Results can be shown as visual or written for all points at that moment.

10.000

Every week 10.000 customers comments have been taken via the Endirek survey application.