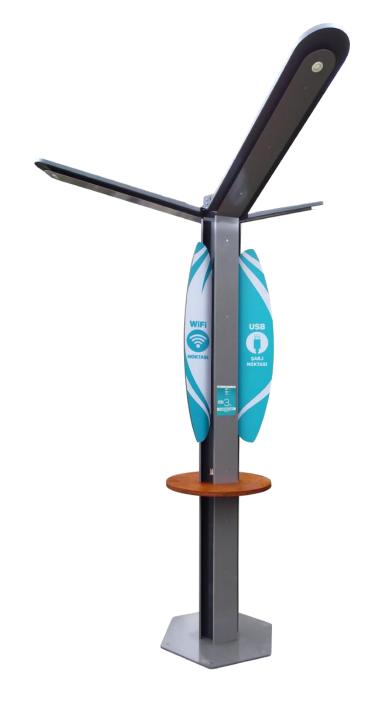

# **ENDIREK**

- Endirek is a specially designed street furniture.
- Human ergonomic and technology is considered for design.
- In this way, it can be easily applied on new technological products.
- Transport, installation and storage is easy due to its modular structure.
- It is the first product in the field which is used green energy in technology.
- It is patented and produced with domestic resources.

2.500.000

More than 2.5 million people use this servise in a year.

**Uninterrupted Power Energy** 

90 W-180 W Energy produce in an hour.

• In every situation unlimited night service with its special design.

- Always works with its independent energy system.
- Portable and does not require excavation required.

Menderes Municipality is evalute the Endirek at the village square in the winter and in the summer they use it in the beach.

# Quick Charge With High Technology

## **NORMAL**

Users can charge quickly their phones and tablets with 2.1 Amps support

6 users can be use the service at the same time.

Kahramanmaras Metropolitan Municipality gives the service 102 person at the same time in every town square.

### **WIRELESS**

With the latest technology, users can charge phones (which is support wireless charging) with placing the phone at the specified point on the table.

Korfez Metropolitan Municipality is using the wireless charging in the lead..

# Secure Internet

People can benefit from internet service until 100 mbps with 3G/4G

Every user can use the service until the limit of daily usage.

Websites which are intended acces and guidance be serviced

# **Emergency Situation Lighting**

- Endirek can service in every emergency situation through with its 3 LEDs.
- Endirek can continue service in emergency situations as item collection point.

Avcılar municipality have used Endirek as emergency come together point with earthquake cases . Avcılar municipality have became first with this usage in emergency situation.

# Service Screen

- Instant informing service to customers with 7' sized and HD screen .
- Can service in every situation with the manned and waterproof screen.
- Customers can service bus hours traffic information and other things via the screens.