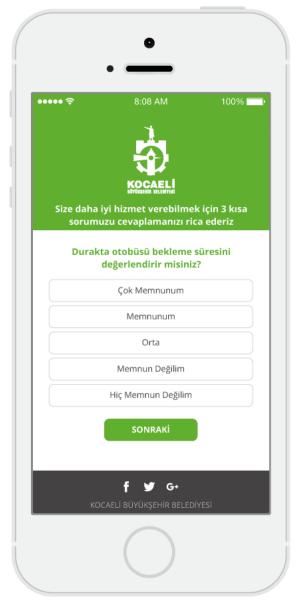

# Survey

- Customers opinion and comment can be survey with easy survey system.
- Can be asked one or more question to customers at same time.
- Results can be shown as visual or written for all points at that moment.

10.000

Every week 10.000 customers comments have been taken via the Endirek survey application.