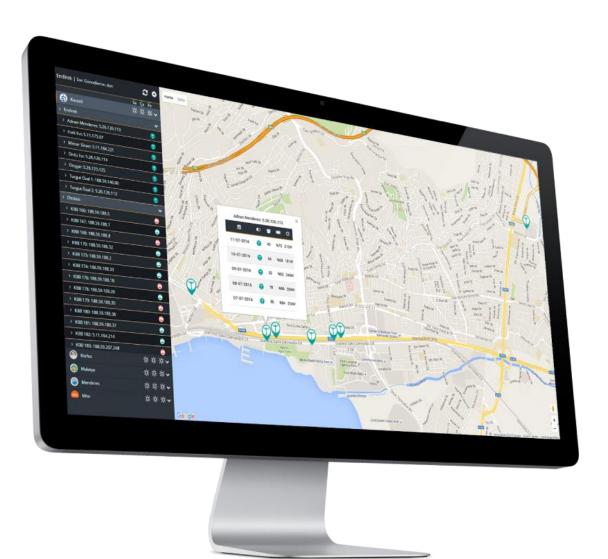

# endirek.com Smart City Management Platform

- Safe connection via the application.
- Every geographical points off all services in system.
- Can be shown working conditions of all points.
- Daily and weekly working reports of all machines
- To acces all survey results.

All companies and instutions can acces to <a href="www.endirek.com">www.endirek.com</a> for all Endireks and see all errors then send a troubleshooting team.