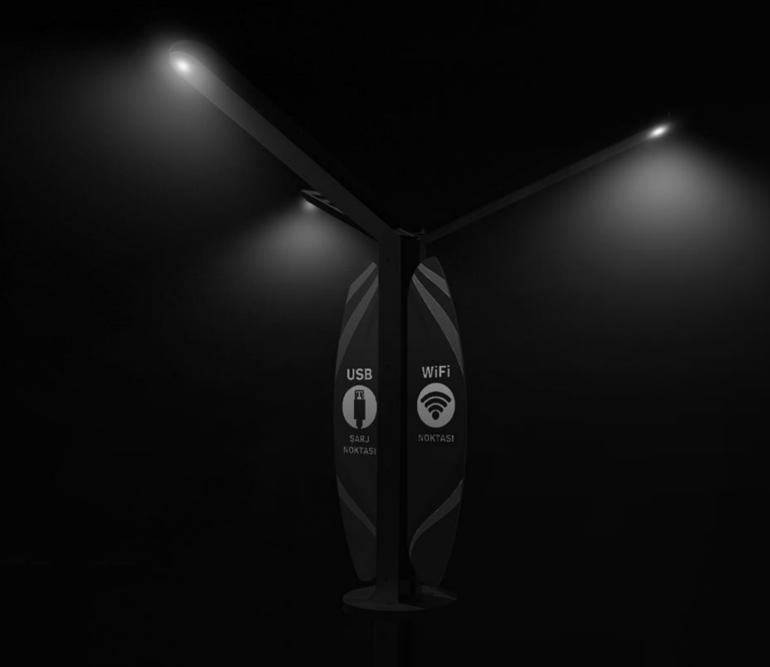

# **ENDIREK**

- Endirek is a specially designed street furniture.
- Human ergonomic and technology is considered for design.
- In this way, it can be easily applied on new technological products.
- Transport, installation and storage is easy due to its modular structure.
- It is the first product in the field which is used green energy in technology.
- It is patented and produced with domestic resources.

2.500.000

More than 2.5 million people use this servise in a year.

**Uninterrupted Power Energy** 

90 W-180 W Energy produce in an hour.

• In every situation unlimited night service with its special design.